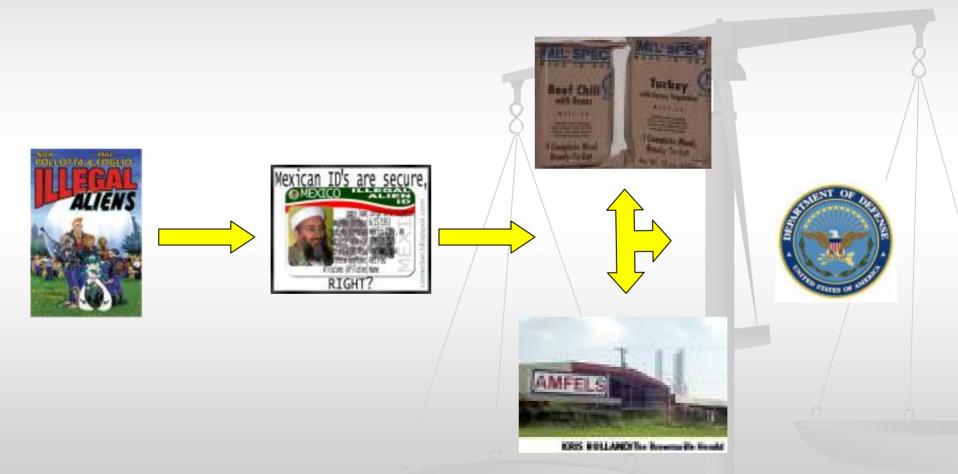

# **NOEL EXINIA**

- Informant: Exinia part of organization to smuggle 24 terrorists from Mexico to U.S. to blow up targets in Washington, D.C.
- Possession with intent to distribute a controlled substance, money laundering
- USA PATRIOT Act delayed notice search warrant
- Convicted, sentenced to 50 years
- AUSA Charlie Lewis